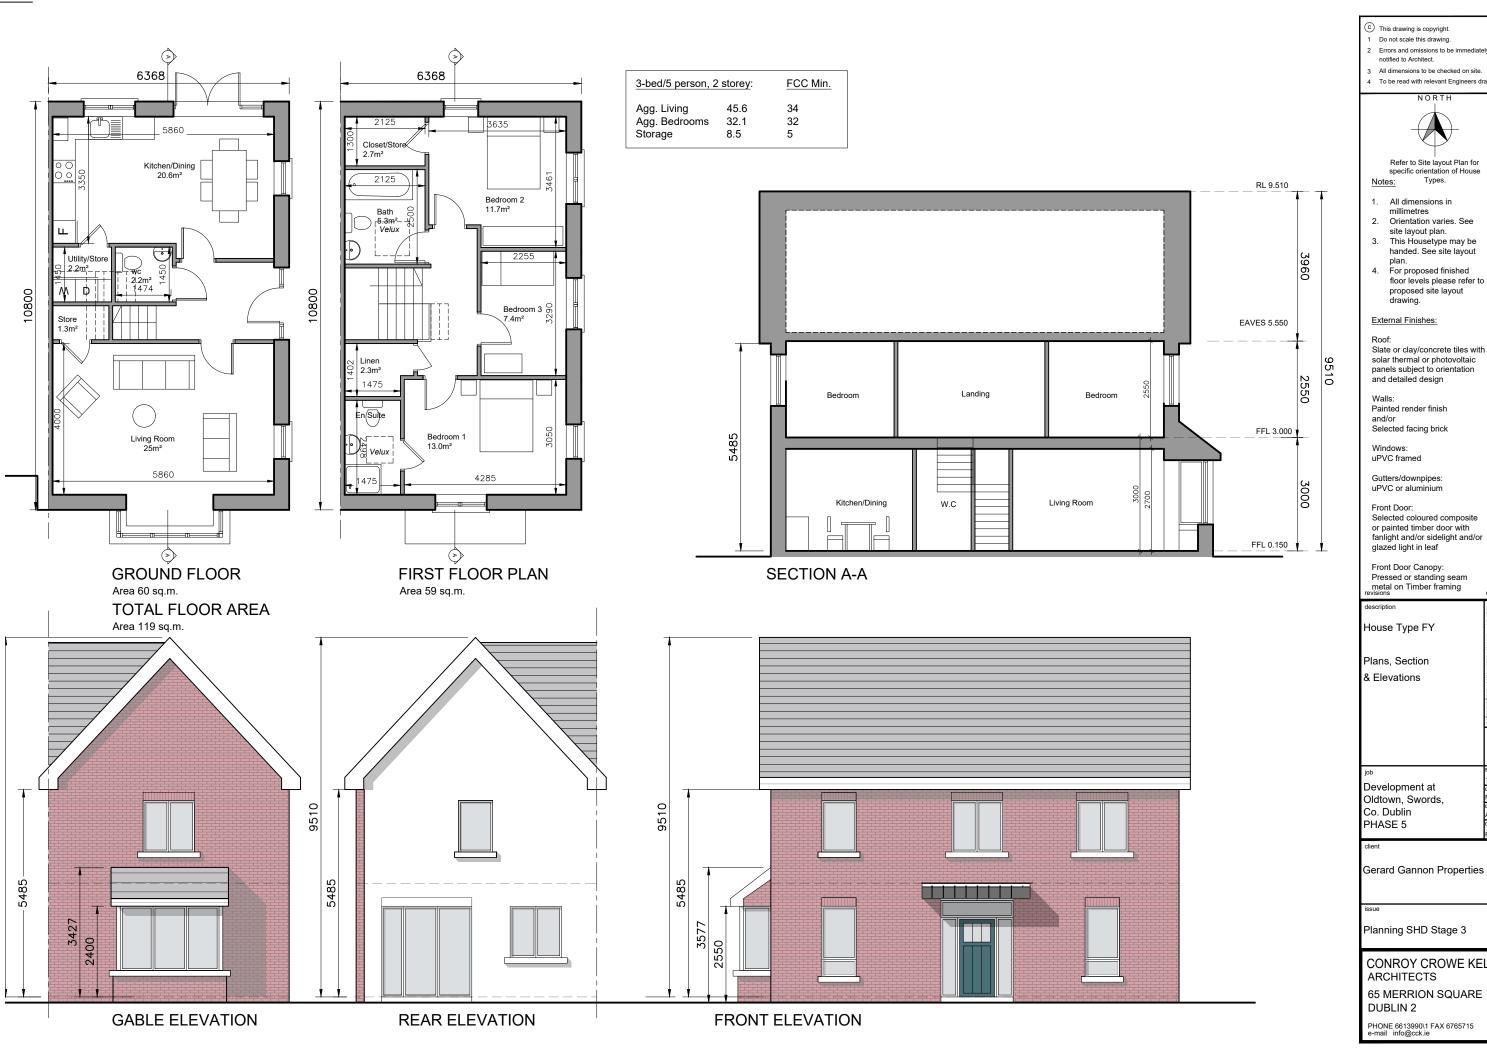

- © This drawing is copyright.
  - Do not scale this drawing.
- Errors and omissions to be immediatel
- notified to Architect. 3 All dimensions to be checked on site.

4 To be read with relevant Engineers drawings

Refer to Site layout Plan for specific orientation of House Notes:

- All dimensions in millimetres
- site layout plan. This Housetype may be handed. See site layout
- For proposed finished floor levels please refer to proposed site layout drawing.

## External Finishes:

Slate or clay/concrete tiles with solar thermal or photovoltaic panels subject to orientation and detailed design

Walls: Painted render finish Selected facing brick

Windows: uPVC framed

Gutters/downpipes: uPVC or aluminium

Front Door: Selected coloured composite or painted timber door with fanlight and/or sidelight and/or glazed light in leaf

Front Door Canopy:
Pressed or standing seam
metal on Timber framing
evisions

| House Type FY Plans, Section & Elevations | cad ref. Lt17\1736 - Oldrown Phase 5\Planning SHD Stage 3 | 1736-SHD-H-144 |
|-------------------------------------------|-----------------------------------------------------------|----------------|
|                                           |                                                           |                |
| iob                                       | scale                                                     |                |

Development at Oldtown, Swords,

Co. Dublin PHASE 5

Gerard Gannon Properties

Planning SHD Stage 3

CONROY CROWE KELLY ARCHITECTS

DUBLIN 2